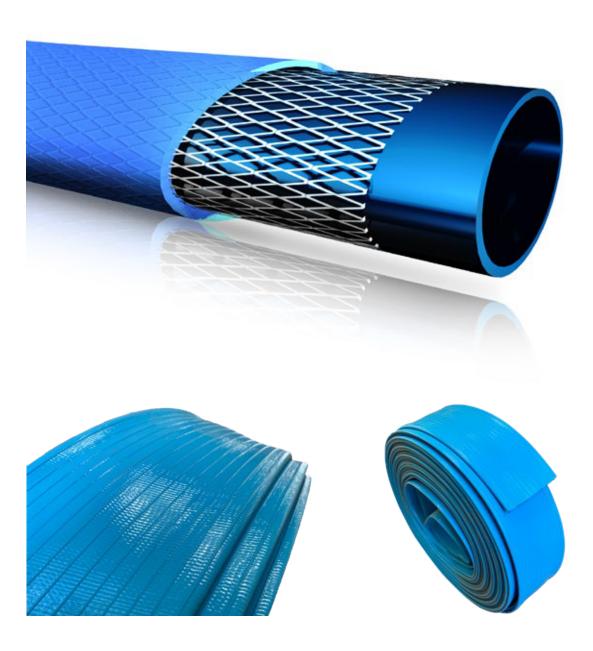

# LUSOFLEX

Lusoflex is a single layer flexible flat pipe. It is an excellent choice for supply manifolds or transfer lines in drip irrigation systems. The manufacturing technology used guarantees a high quality product with a homogeneous structure, produced in a continuous process, thus obtaining a greater longitudinal resistance. This portable tube is quick and easy to install, and is a very versatile solution given the wide variety of accessories.

### Features\*

\*Premium quality pipes for water discharge and transfer, as well as for secondary lines.

\*Environmentally friendly raw materials / free of industrial waste.

\*The raw materials with which it is made provide a long life against UV rays, the ultraviolet inhibitors reduce the ageing process and climate damage.

\*Flexible construction allows the hose to be easily coiled for re-use in other applications.

\*Decreases elongation when exposed to pressure.

\*Anti-expansion, anti-expansion and anti-torsion system.

\*Perfect for irrigation and water transport.

\*Traction resistant.

\*Blue colour.

\*Our products do not contain carcinogenic DOP.